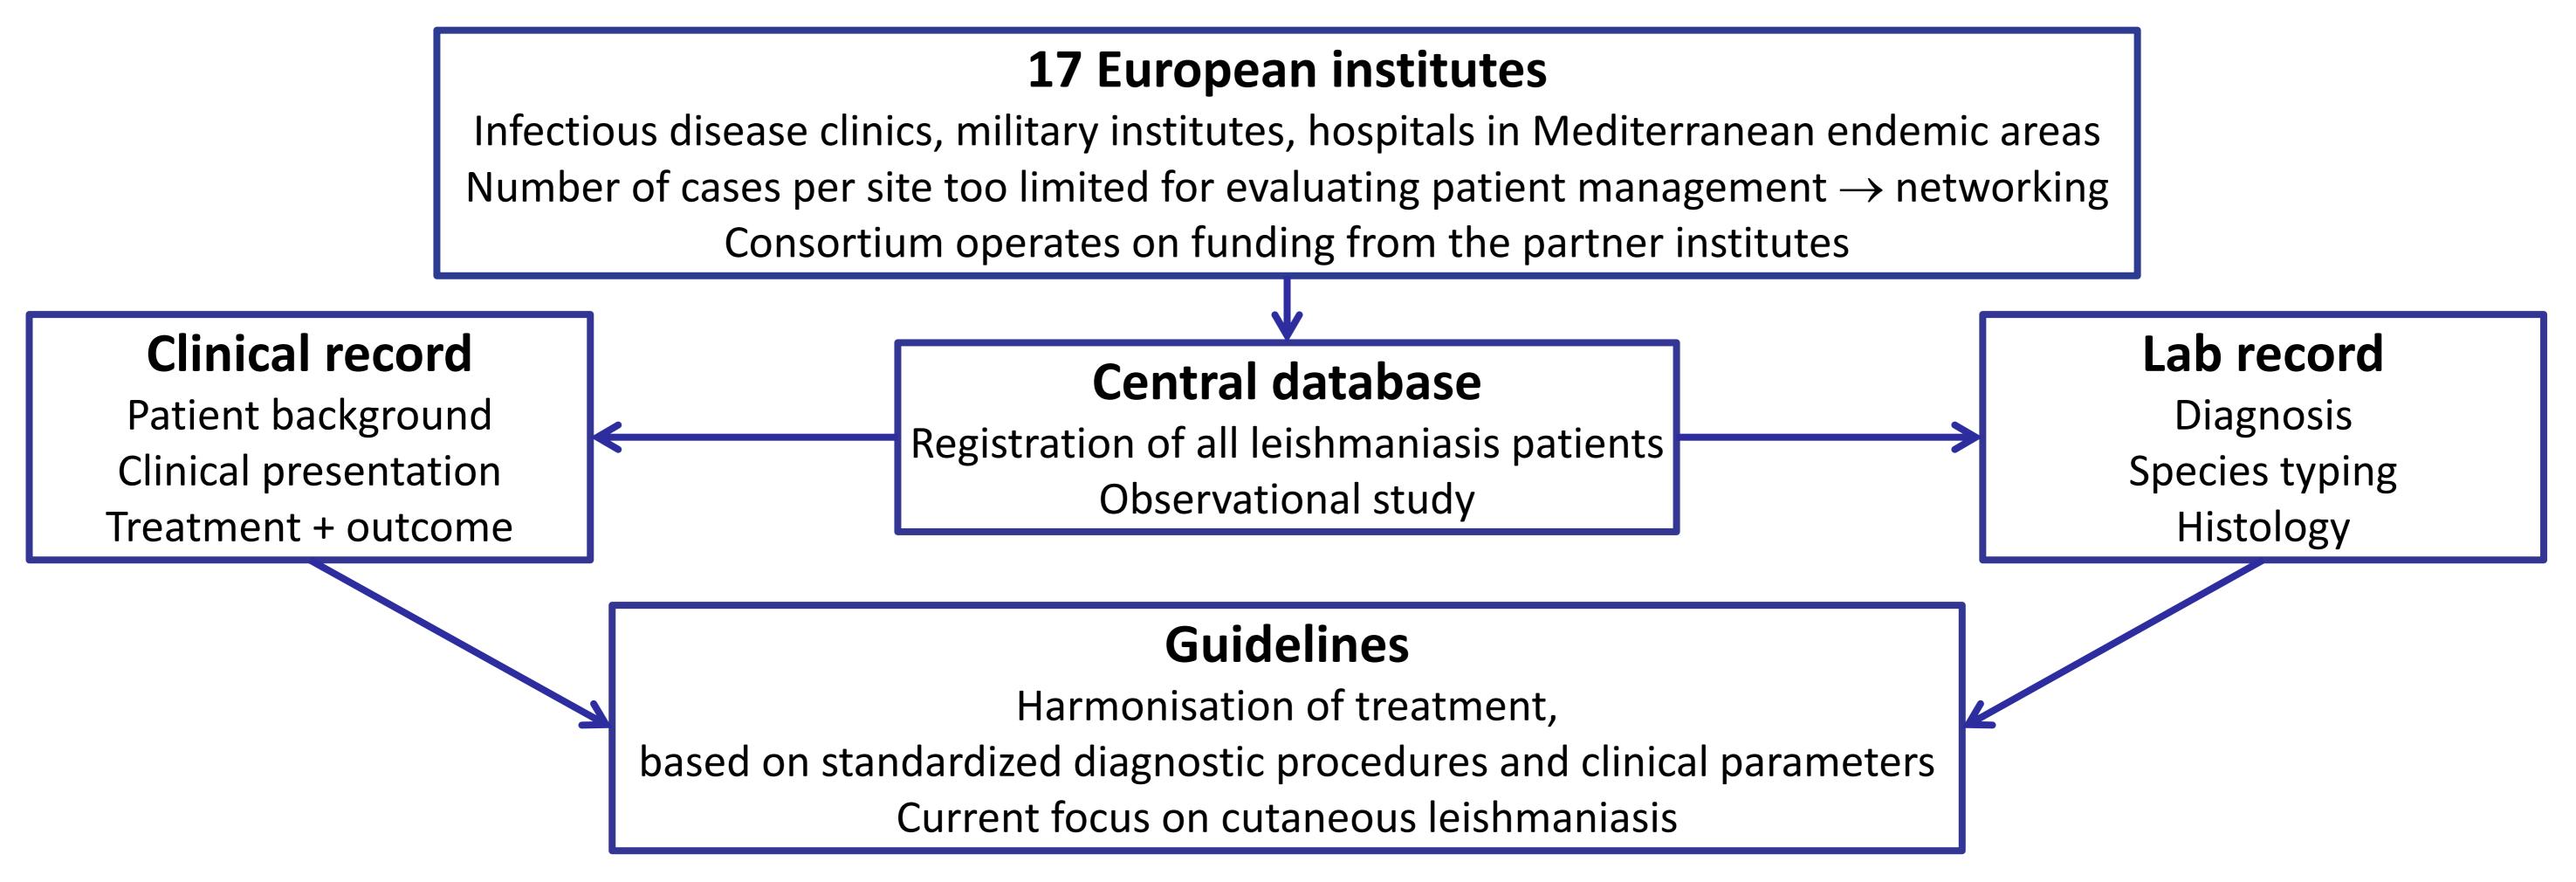

# LeishMan: a European consortium for the harmonisation of diagnosis, parasite typing and treatment of patients with leishmaniasis

Gert Van der Auwera<sup>a</sup>, Pierre Buffet<sup>b</sup>, Mark Bailey<sup>c</sup>, Aldert Bart<sup>d</sup>, Ingrid Felger<sup>e</sup>, Johannes Blum<sup>e</sup>, on behalf of the entire LeishMan consortium

#### Joining the network

- 1) The LeishMan network is open for additional members who can actively contribute to the database in terms of patient and diagnostic data.
- 2) European institutes dealing with travel medicine, as well as those seeing patients in endemic areas of southern Europe are welcomed.
- 3) Institutes wanting to join should be able to perform their own molecular diagnosis.
- 4) Interested parties can contact the coordinator Dr. Johannes Blum (johannes.blum@unibas.ch)